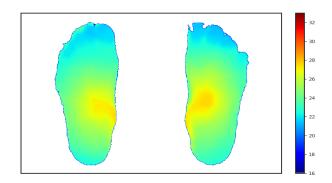

### Patient Information and History

ACRONYM: M A Gender: Female Weight: 73.0 kg

Height: 152.0 cm Age: 68 years BMI: 31.6

Fig 1. Absolute thermal distribution