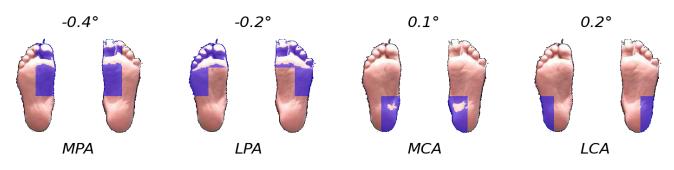

### Appendix

Fig 3. Pressure distribution map

TCI score: 0.2, Right MFT: 23.2, Left MFT: 23.2, delta: -0.0

Fig 4. Thermal Change Index (TCI)

Fig 5. Asymmetry Variation

R L Fig 6. Mirrored Histograms on Dynamic Scale