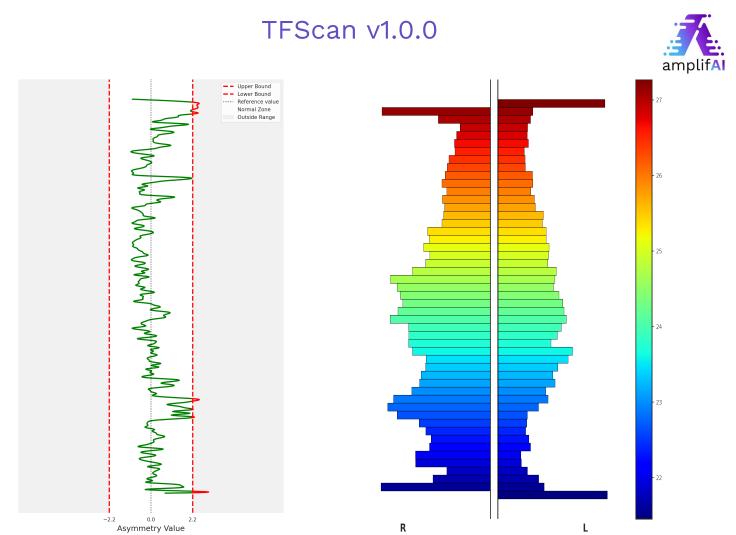

# TFScan v1.0.0

### Appendix

Fig 3. Pressure distribution map

TCI score: 0.2, Right MFT: 23.2, Left MFT: 23.2, delta: -0.0

Fig 4. Thermal Change Index (TCI)

Fig 5. Asymmetry Variation

R L Fig 6. Mirrored Histograms on Dynamic Scale