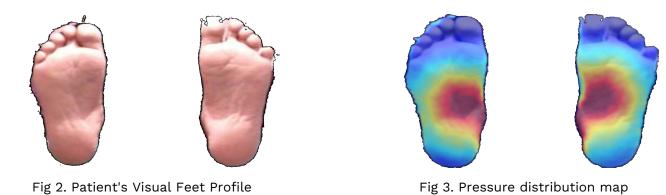

### Appendix

Fig 3. Pressure distribution map

TCI score: 0.2, Right MFT: 23.2, Left MFT: 23.2, delta: -0.0

Fig 4. Thermal Change Index (TCI)

Fig 5. Asymmetry Variation

R L Fig 6. Mirrored Histograms on Dynamic Scale